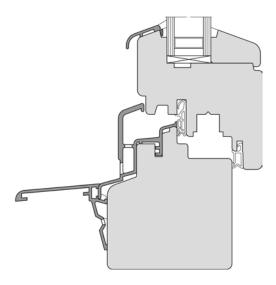

# **GUTMANN** Sash Cover Profiles

## Refuge for stressed wood

The sash and frame of a window have considerable exposure to snow, ice, hail, rain and UV radiation. The sash cover profiles developed by GUTMANN effectively and durably protect the heavily stressed wood at the bottom of the sash. They can installed as readily on new windows as during renovation of existing windows.

### Product Details

- --- Maximum protection from precipitation and steadily increasing UV radiation
- --- Optimal protection of the heavily-stressed bottom sash member in new and already installed windows
- wo Easy installation with clip holders and additional accessories