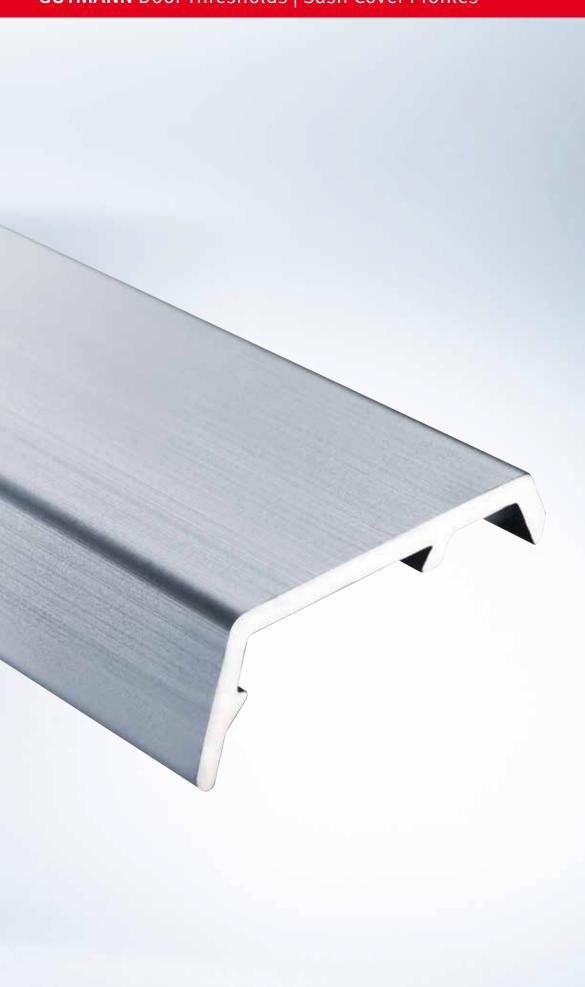

# **GUTMANN** Sash Cover Profiles

## Refuge for stressed wood

The sash and frame of a window have considerable exposure to snow, ice, hail, rain and UV radiation. The sash cover profiles developed by GUTMANN effectively and durably protect the heavily stressed wood at the bottom of the sash. They can installed as readily on new windows as during renovation of existing windows.

In addition to the standard white, brown and silver colors, the sash cover profiles are available in every RAL color.

### Product Details

- --- Maximum protection from precipitation and steadily increasing UV radiation
- --- Optimal protection of the heavily-stressed bottom sash member in new and already installed windows
- wo Easy installation with clip holders and additional accessories