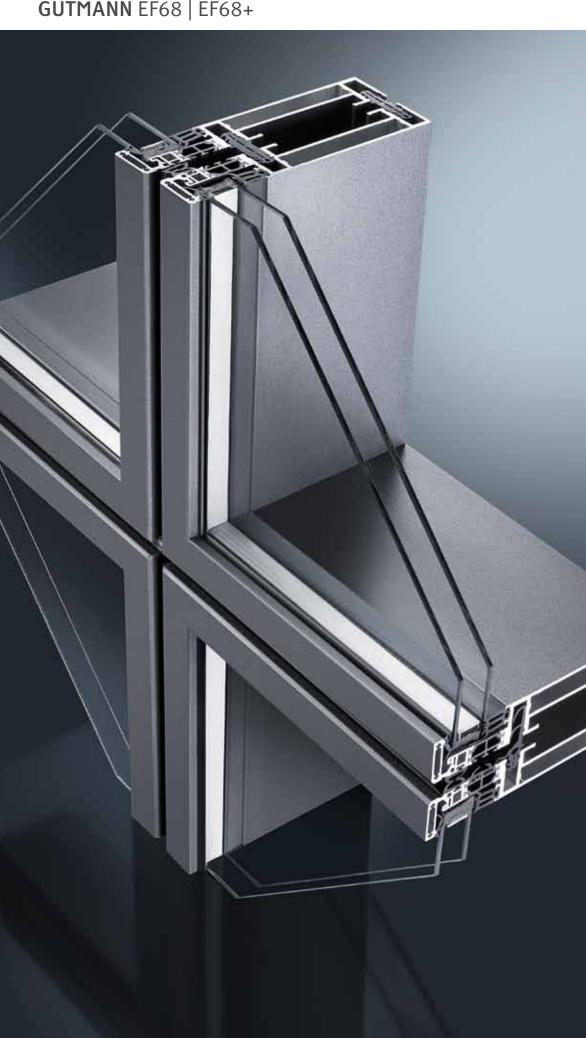

### System Description

Unitised curtain wall with 68 or 78 mm face width

- ---> High degree of prefabrication and superior workmanship quality with low installation costs
- ---- Frame appearance with surrounding glass bead or as SG or semi-SG variant with basic 10 mm butt joint (20 mm optional)
- --- Corner connections manufactured with mitre joint
- --- Overlapping sealing system using butt joints
- --- Glass thickness 26 mm to 38 mm
- --- Size W x H 2,600 x 3,600 mm with max. 300 kg element weight
- --- Components optionally S70+, preferably top-hung windows
- → EF68+ for property solutions with optimised insulators and gaskets for holding glass thicknesses up to 52 mm