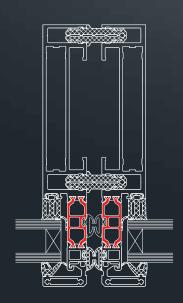

# GUTMANN EF68 | EF68+

### System Description

Unitised curtain wall with 68 or 78 mm face width

- ---> High degree of prefabrication and superior workmanship quality with low installation costs
- ---- Frame appearance with surrounding glass bead or as SG or semi-SG variant with basic 10 mm butt joint (20 mm optional)
- --- Corner connections manufactured with mitre joint
- --- Overlapping sealing system using butt joints
- --- Glass thickness 26 mm to 38 mm
- --- Size W x H 2,600 x 3,600 mm with max. 300 kg element weight
- --- Components optionally S70+, preferably top-hung windows
- → EF68+ for property solutions with optimised insulators and gaskets for holding glass thicknesses up to 52 mm

# System Cross Section





## System Properties of Classes

| C C C C C C C C C C C C C C C C C C C |
|---------------------------------------|
|---------------------------------------|

Water tightness

**RE750** 



Wind load 2

1.35 kN/m<sup>2</sup> 2.03 kN/m<sup>2</sup>



Air permeability

AE



Operating forces

E 5/I 5

PB 07/10-A 196; Element size: 3915 x 4720 mm

#### Thermal Insulation



<sup>1</sup> Psi value of improved glass edge seal: Ug value: 1.0 W/m²K; Element size: 1230 x 1480 mm

<sup>&</sup>lt;sup>2</sup> Psi value of improved glass edge seal: Ug value: 0.7 W/m²K; Element size: 1230 x 1480 mm