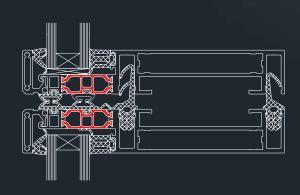

# GUTMANN EF68 | EF68+

### System Description

Unitised curtain wall with 68 or 78 mm face width

- ---> High degree of prefabrication and superior workmanship quality with low installation costs
- ---- Frame appearance with surrounding glass bead or as SG or semi-SG variant with basic 10 mm butt joint (20 mm optional)
- --- Corner connections manufactured with mitre joint
- --- Overlapping sealing system using butt joints
- --- Glass thickness 26 mm to 38 mm
- --- Size W x H 2,600 x 3,600 mm with max. 300 kg element weight
- --- Components optionally S70+, preferably top-hung windows
- → EF68+ for property solutions with optimised insulators and gaskets for holding glass thicknesses up to 52 mm

# System Cross Section





## System Properties of Classes

| C C C C C C C C C C C C C C C C C C C |
|---------------------------------------|
|---------------------------------------|

Water tightness

**RE750** 



Wind load 2

1.35 kN/m<sup>2</sup> 2.03 kN/m<sup>2</sup>



Air permeability

AE



Operating forces

E 5/I 5

PB 07/10-A 196; Element size: 3915 x 4720 mm

#### Thermal Insulation



<sup>1</sup> Psi value of improved glass edge seal: Ug value: 1.0 W/m²K; Element size: 1230 x 1480 mm

<sup>&</sup>lt;sup>2</sup> Psi value of improved glass edge seal: Ug value: 0.7 W/m²K; Element size: 1230 x 1480 mm