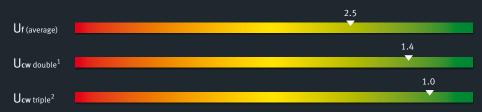

#### Thermal Insulation

<sup>1</sup> Psi value of improved glass edge seal: Ug value: 1.0 W/m²K; Element size: 1230 x 1480 mm

<sup>&</sup>lt;sup>2</sup> Psi value of improved glass edge seal: Ug value: 0.7 W/m²K; Element size: 1230 x 1480 mm