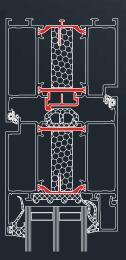

the 80 mm series with peak value of  $U_{\rm f}$  = 1.8 W/m²K

- ----> Profiles in multiple chamber system with symmetrical structure to counter bimetallic effect
- ---- Uniform angle brackets for frame and sash profiles
- ----> Rational installation of mortise locks and striking plates with slide blocks
- ---- Identical frame profile for inward and outward opening doors
- Hentical GUTMANN surface-mounted and barrel hinges for inward and outward opening doors in aluminium and stainless steel
- ---- High sealing values against heavy rain and wind load
- $\twoheadrightarrow$  Door sash with optional sash-enclosing infill
- $\twoheadrightarrow$  Burglar resistance up to WK 3/RC 3
- ightarrow 1 and 2 sash doors (optional panic function) with side panel and transom light

System Cross Section





System Properties of Classes



## Thermal Insulation



 $^1$  Psi value: Thermix TX.N 0.042 W/mK; Ug value: 0.7 W/m²K; Element size: 1230 x 2180 mm  $^2$  Psi value: Swisspacer V 0.034 W/mK; Ug value: 0.6 W/m²K; Element size: 1230 x 2180 mm