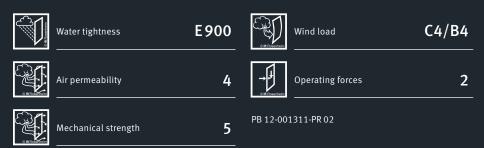

f  $U_{\rm f}$  = 1.8 W/m²K

- ----> Profiles in multiple chamber system with symmetrical structure to counter bimetallic effect
- ---- Uniform angle brackets for frame and sash profiles
- ----> Rational installation of mortise locks and striking plates with slide blocks
- ---- Identical frame profile for inward and outward opening doors
- Hentical GUTMANN surface-mounted and barrel hinges for inward and outward opening doors in aluminium and stainless steel
- ---- High sealing values against heavy rain and wind load
- $\twoheadrightarrow$  Door sash with optional sash-enclosing infill
- $\twoheadrightarrow$  Burglar resistance up to WK 3/RC 3
- ightarrow 1 and 2 sash doors (optional panic function) with side panel and transom light

System Cross Section





System Properties of Classes



## Thermal Insulation



 $^1$  Psi value: Thermix TX.N 0.042 W/mK; Ug value: 0.7 W/m²K; Element size: 1230 x 2180 mm  $^2$  Psi value: Swisspacer V 0.034 W/mK; Ug value: 0.6 W/m²K; Element size: 1230 x 2180 mm