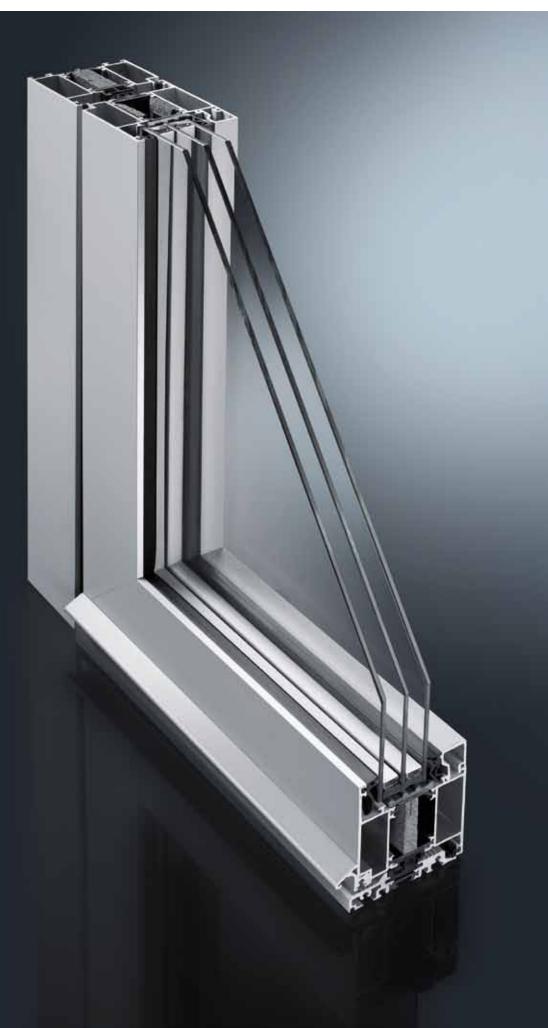

## System Description

Premium door in the 80 mm series with peak value of  $U_{\rm f}$  = 1.8 W/m²K

- ----> Profiles in multiple chamber system with symmetrical structure to counter bimetallic effect
- ---- Uniform angle brackets for frame and sash profiles
- ----> Rational installation of mortise locks and striking plates with slide blocks
- ---- Identical frame profile for inward and outward opening doors
- Hentical GUTMANN surface-mounted and barrel hinges for inward and outward opening doors in aluminium and stainless steel
- ---- High sealing values against heavy rain and wind load
- $\twoheadrightarrow$  Door sash with optional sash-enclosing infill
- $\twoheadrightarrow$  Burglar resistance up to WK 3/RC 3
- ightarrow 1 and 2 sash doors (optional panic function) with side panel and transom light