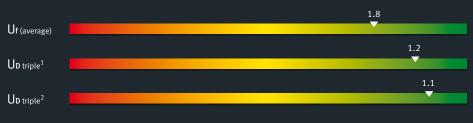

## System Description

Premium door in the 80 mm series with peak value of  $U_{\rm f}$  = 1.8 W/m²K

- ----> Profiles in multiple chamber system with symmetrical structure to counter bimetallic effect
- ---- Uniform angle brackets for frame and sash profiles
- ----> Rational installation of mortise locks and striking plates with slide blocks
- ---- Identical frame profile for inward and outward opening doors
- Hentical GUTMANN surface-mounted and barrel hinges for inward and outward opening doors in aluminium and stainless steel
- ---- High sealing values against heavy rain and wind load
- $\twoheadrightarrow$  Door sash with optional sash-enclosing infill
- $\twoheadrightarrow$  Burglar resistance up to WK 3/RC 3
- ightarrow 1 and 2 sash doors (optional panic function) with side panel and transom light

## Thermal Insulation

 $^1$  Psi value: Thermix TX.N 0.042 W/mK; Ug value: 0.7 W/m²K; Element size: 1230 x 2180 mm  $^2$  Psi value: Swisspacer V 0.034 W/mK; Ug value: 0.6 W/m²K; Element size: 1230 x 2180 mm