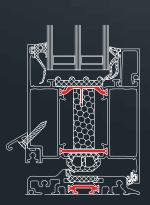

e 80 mm series with peak value of  $U_{\rm f}$  = 1.8 W/m²K

- ----> Profiles in multiple chamber system with symmetrical structure to counter bimetallic effect
- ---- Uniform angle brackets for frame and sash profiles
- ----> Rational installation of mortise locks and striking plates with slide blocks
- ---- Identical frame profile for inward and outward opening doors
- Hentical GUTMANN surface-mounted and barrel hinges for inward and outward opening doors in aluminium and stainless steel
- ---- High sealing values against heavy rain and wind load
- $\twoheadrightarrow$  Door sash with optional sash-enclosing infill
- $\twoheadrightarrow$  Burglar resistance up to WK 3/RC 3
- ightarrow 1 and 2 sash doors (optional panic function) with side panel and transom light

System Cross Section





System Properties of Classes



## Thermal Insulation



 $^1$  Psi value: Thermix TX.N 0.042 W/mK; Ug value: 0.7 W/m²K; Element size: 1230 x 2180 mm  $^2$  Psi value: Swisspacer V 0.034 W/mK; Ug value: 0.6 W/m²K; Element size: 1230 x 2180 mm