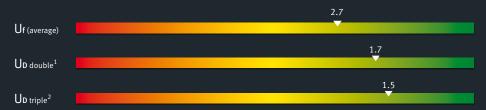

## ▶ Thermal Insulation

<sup>&</sup>lt;sup>1</sup> Psi value: Thermix TX.N 0.039 W/mK: Ug value: 1.0 W/m²K; Element size: 1230 x 2180 mm

<sup>&</sup>lt;sup>2</sup> Psi value: Swisspacer V 0.031 W/mK: Ug value: 0.6 W/m²K; Element size: 1230 x 2180 mm