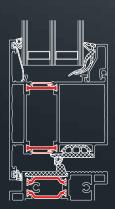

# **GUTMANN** S70+

#### System Description

Standard doors in the 70 mm series with an Insulation value of  $U_f = 2.7 \text{ W/m}^2\text{K}$ 

- --- Continuous compatibility of profiles / accessories and gaskets with the S70+ window series, therefore fewer system accessories
- --- Sash profiles with flexible, perforated PA 6.6 bridges to counter bimetallic effect
- --- Rational installation of mortise locks and striking plates with slide blocks
- --- Profiles in three chamber system
- --- Door sash with optional sash-enclosing infill
- --- Burglar resistance up to WK 3/RC 3
- -- 1 and 2 sash doors (optional panic function) with side panel and transom light

### System Cross Section





#### System Properties of Classes



<sup>1)</sup> Outward opening 2) Inward opening

## ▶ Thermal Insulation



<sup>&</sup>lt;sup>1</sup> Psi value: Thermix TX.N 0.039 W/mK: Ug value: 1.0 W/m²K; Element size: 1230 x 2180 mm

<sup>&</sup>lt;sup>2</sup> Psi value: Swisspacer V 0.031 W/mK: Ug value: 0.6 W/m²K; Element size: 1230 x 2180 mm