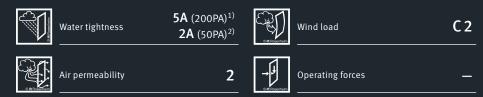

#### System Properties of Classes

<sup>1)</sup> Outward opening 2) Inward opening