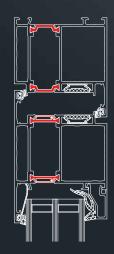

# **GUTMANN** S70+

#### System Description

Standard doors in the 70 mm series with an Insulation value of  $U_f = 2.7 \text{ W/m}^2\text{K}$ 

- --- Continuous compatibility of profiles / accessories and gaskets with the S70+ window series, therefore fewer system accessories
- --- Sash profiles with flexible, perforated PA 6.6 bridges to counter bimetallic effect
- --- Rational installation of mortise locks and striking plates with slide blocks
- --- Profiles in three chamber system
- --- Door sash with optional sash-enclosing infill
- --- Burglar resistance up to WK 3/RC 3
- -- 1 and 2 sash doors (optional panic function) with side panel and transom light

### System Cross Section





#### System Properties of Classes



<sup>1)</sup> Outward opening 2) Inward opening

## ▶ Thermal Insulation



<sup>&</sup>lt;sup>1</sup> Psi value: Thermix TX.N 0.039 W/mK: Ug value: 1.0 W/m²K; Element size: 1230 x 2180 mm

<sup>&</sup>lt;sup>2</sup> Psi value: Swisspacer V 0.031 W/mK: Ug value: 0.6 W/m²K; Element size: 1230 x 2180 mm