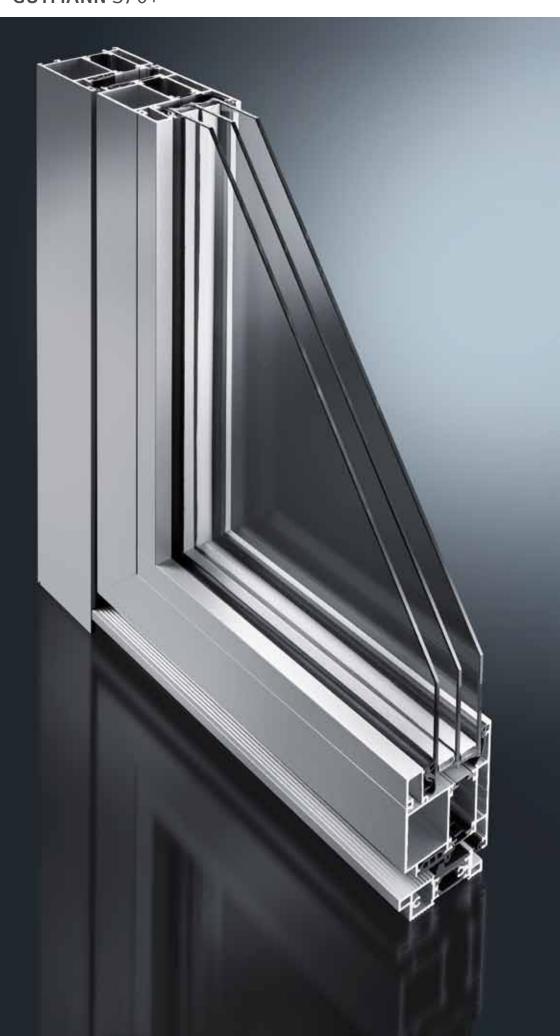

# **GUTMANN** S70+

#### System Description

Standard doors in the 70 mm series with an Insulation value of  $U_f = 2.7 \text{ W/m}^2\text{K}$ 

- --- Continuous compatibility of profiles / accessories and gaskets with the S70+ window series, therefore fewer system accessories
- --- Sash profiles with flexible, perforated PA 6.6 bridges to counter bimetallic effect
- --- Rational installation of mortise locks and striking plates with slide blocks
- --- Profiles in three chamber system
- --- Door sash with optional sash-enclosing infill
- --- Burglar resistance up to WK 3/RC 3
- -- 1 and 2 sash doors (optional panic function) with side panel and transom light