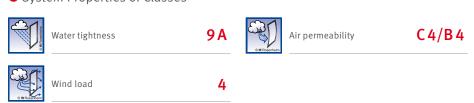

## System Properties of Classes

Test sample: Single sash top-hung window with fixed side glazing, outward opening ( $1600\,\mathrm{mm}\,\mathrm{x}\,1200\,\mathrm{mm}$ ) Test report 102 367 46/12