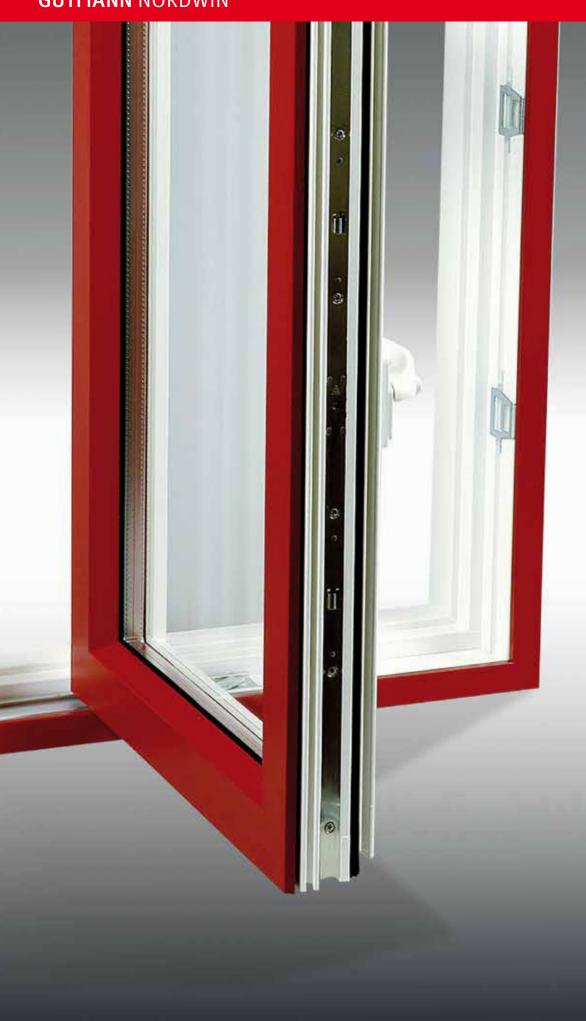

### System Description

- ---- The NORDWIN aluminium system can be installed without alteration of the wood cross section
- --- Additional time-consuming and expensive processing of glazing strips is omitted because the aluminium sash profile replaces the glazing strip
- --- Aluminium frames are installed bay by bay in a multipart window, which permits rational assembly of the aluminium windows
- --- Mullions, transoms, fixed glazing, double rebate and element linkage can be carried out easily
- --- With small radii on the visible edge, the profiles display clear lines
- --- GUTMANN NORDWIN can be processed with the accessory range from the GUTMANN MIRA system without restriction