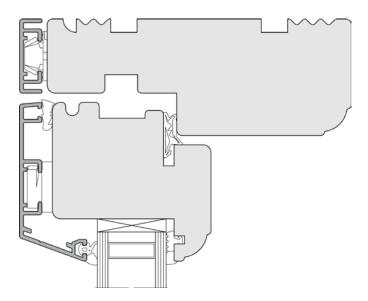

# **GUTMANN NORDWIN**

### System Description

- ---- The NORDWIN aluminium system can be installed without alteration of the wood cross section
- --- Additional time-consuming and expensive processing of glazing strips is omitted because the aluminium sash profile replaces the glazing strip
- --- Aluminium frames are installed bay by bay in a multipart window, which permits rational assembly of the aluminium windows
- --- Mullions, transoms, fixed glazing, double rebate and element linkage can be carried out easily
- --- With small radii on the visible edge, the profiles display clear lines
- --- GUTMANN NORDWIN can be processed with the accessory range from the GUTMANN MIRA system without restriction

### System Cross Section



## System Properties of Classes



Test sample: Single sash top-hung window with fixed side glazing, outward opening ( $1600\,\mathrm{mm}\,\mathrm{x}\,1200\,\mathrm{mm}$ ) Test report 102 367 46/12

#### ▶ Thermal Insulation



<sup>&</sup>lt;sup>1</sup> Element size: 1230 x 1480 mm; Ug value: 1.1 W/m²K; Glass spacer: Aluminium