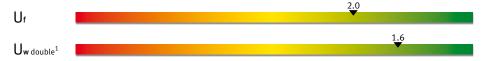

#### ▶ Thermal Insulation

<sup>&</sup>lt;sup>1</sup> Element size: 1230 x 1480 mm; Ug value: 1.1 W/m²K; Glass spacer: Aluminium