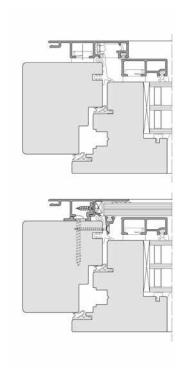

## **GUTMANN FALL PREVENTION DEVICE**

## Fall prevention device. MADE BY GUTMANN

Modern architecture without fall prevention devices made of glass for French Balcony doors is unthinkable. Contemporary architecture values free vision to the outside without visual restrains. The GUTMANN FALL PREVENTION DEVICE unites security and transparency in a frameless, timeless design, the device being built in the window outer frame making it almost invisible from the outside as from the inside.

This intelligent in frame integrated fall prevention device allows building without bulky and unaesthetic adds on construction to the structure.

## System Cross Section





## Variants

- --- GUTMANN MIRA, MIRA contour and MIRA contour integral
- --- Every wood species approved for window manufacturing
- --- Highest security TRAV
- --- All wood thicknesses ≥ 66 mm
- --- Rebate geometries: single rebate, double rebate, pitched rebate
- --- All inward opening types with comparable rebate geometry
- ---> Free choice in fittings