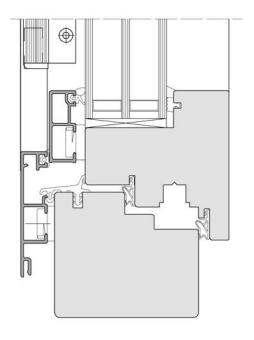

## **GUTMANN FALL PREVENTION DEVICE**

## Fall prevention device. MADE BY GUTMANN

Modern architecture without fall prevention devices made of glass for French Balcony doors is unthinkable. Contemporary architecture values free vision to the outside without visual restrains. The GUTMANN FALL PREVENTION DEVICE unites security and transparency in a frameless, timeless design, the device being built in the window outer frame making it almost invisible from the outside as from the inside.

This intelligent in frame integrated fall prevention device allows building without bulky and unaesthetic adds on construction to the structure.

## System Cross Section





## Variants

- --- GUTMANN MIRA, MIRA contour and MIRA contour integral
- --- Every wood species approved for window manufacturing
- --- Highest security TRAV
- --- All wood thicknesses ≥ 66 mm
- --- Rebate geometries: single rebate, double rebate, pitched rebate
- --- All inward opening types with comparable rebate geometry
- ---> Free choice in fittings