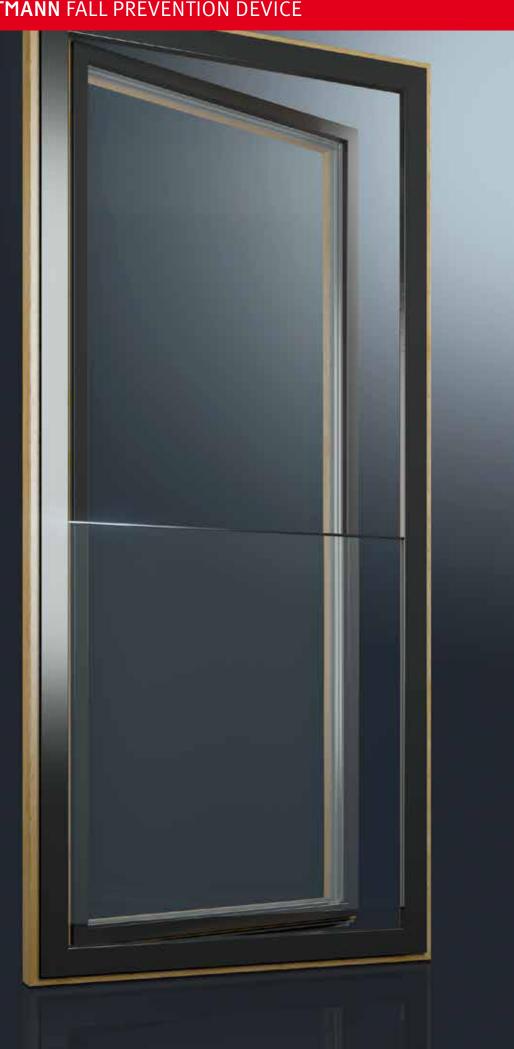

## **GUTMANN FALL PREVENTION DEVICE**

## Fall prevention device. MADE BY GUTMANN

Modern architecture without fall prevention devices made of glass for French Balcony doors is unthinkable. Contemporary architecture values free vision to the outside without visual restrains. The GUTMANN FALL PREVENTION DEVICE unites security and transparency in a frameless, timeless design, the device being built in the window outer frame making it almost invisible from the outside as from the inside.

This intelligent in frame integrated fall prevention device allows building without bulky and unaesthetic adds on construction to the structure.