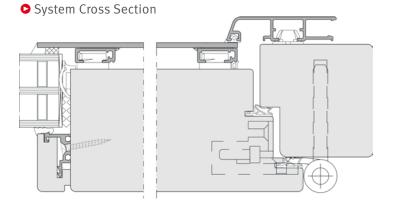

#### System Description

- ---- Custom configuration of all dimensions and light cutouts
- -----> Flush or recessed design
- -----> Matched frame and door leaf colors
- ----> Weather resistant, durable, low maintenance
- ----> Practically unlimited color selection. Recommendation: Structural matt and Trend
- -----> Standard sheet thicknesses 3 mm (4 mm and 5 mm upon request)
- ---> Laser-cut, stainless steel framed light cutout available
- -----> Product range includes 2-leaf door systems