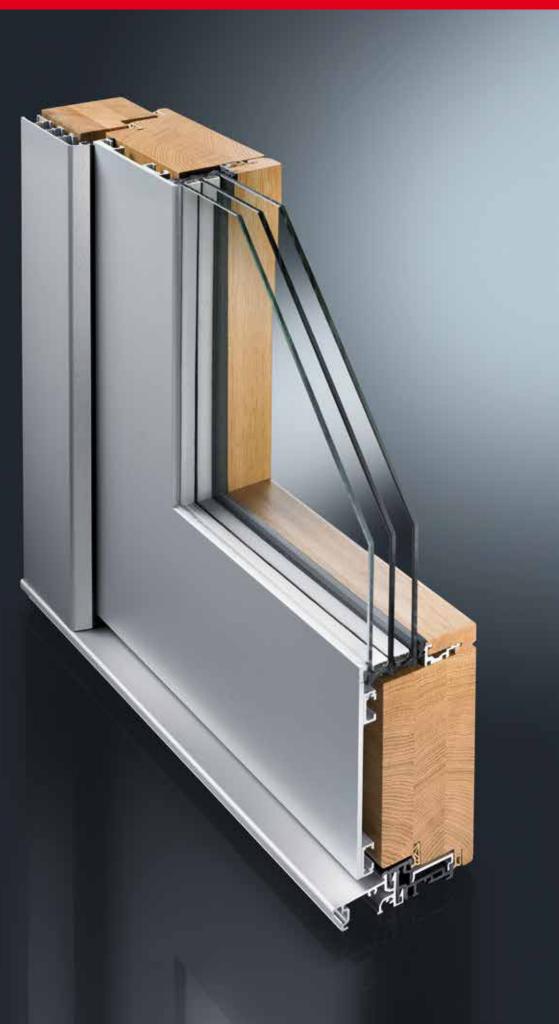

# **GUTMANN** Door Leafs

With a GUTMANN aluminium face shell, the desire for a custom door without compromises can be realized. Timeless design and contemporary appearance give the door a personal touch. The advantages of wood and aluminium complement each other perfectly:

The aluminium leaf ensures maximum protection on the outside and wood creates a warm, comfortable ambience in the interior space. GUTMANN aluminium door leafs are available in practically every color and every conceivable design.

#### System Description

- ---- Custom configuration of all dimensions and light cutouts
- -----> Flush or recessed design
- -----> Matched frame and door leaf colors
- ----> Weather resistant, durable, low maintenance
- ----> Practically unlimited color selection. Recommendation: Structural matt and Trend
- -----> Standard sheet thicknesses 3 mm (4 mm and 5 mm upon request)
- ---> Laser-cut, stainless steel framed light cutout available
- -----> Product range includes 2-leaf door systems