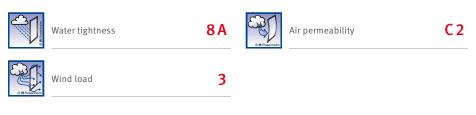

#### System Properties of Classes

Test sample: Wood-aluminium front door,  $1200\ x\ 2100\ mm$  with GUTMANN Weser  $86|32\ Tl$  threshold Test report 20131136