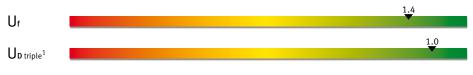

terior space. GUTMANN aluminium door leafs are available in practically every color and every conceivable design.

#### System Description

- ---- Custom configuration of all dimensions and light cutouts
- -----> Flush or recessed design
- -----> Matched frame and door leaf colors
- ----> Weather resistant, durable, low maintenance
- ----> Practically unlimited color selection. Recommendation: Structural matt and Trend
- -----> Standard sheet thicknesses 3 mm (4 mm and 5 mm upon request)
- ---> Laser-cut, stainless steel framed light cutout available
- -----> Product range includes 2-leaf door systems



#### System Properties of Classes



Test sample: Wood-aluminium front door,  $1200\ x\ 2100\ mm$  with GUTMANN Weser  $86|32\ Tl$  threshold Test report 20131136

### Thermal Insulation