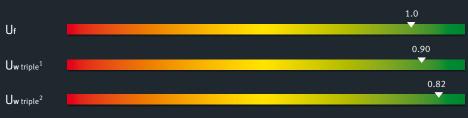

### • Thermal Insulation

 $^1$  Ug value: 0.7 W/m²K; Thermix glass spacer; Psi value: 0.042 W/m²K; Element size: 1230 x 1480 mm  $^2$  Ug value: 0.6 W/m²K; Thermix glass spacer; Psi value: 0.033 W/m²K; Element size: 1230 x 1480 mm