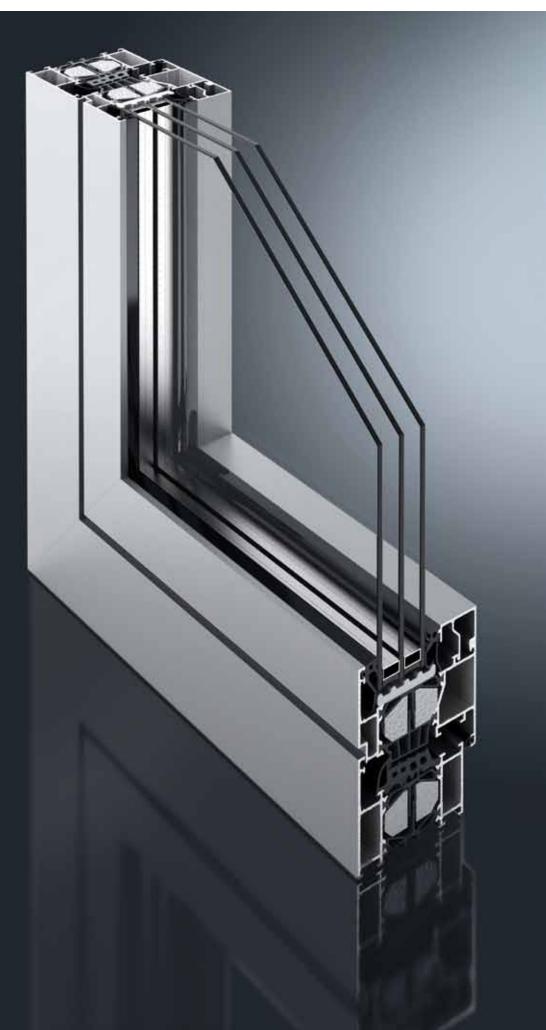

#### System Description

Premium window in the 80 mm series with peak value of  $U_f = 1.0 \text{ W/m}^2\text{K}$ , based on the S70+ window series with identical half-shells and accessories

- → 5 chamber, coextruded hollow-chamber central gasket, glass rebate Insulation for improved thermal Insulation of the frame (HW = highly insulated)
- ----- Symmetrical, stable structural design with identical corner and T connectors
- ightarrow Thermal and structural high-end insulators in GUTtherm 019 material technology
- $\dashrightarrow$  Euro groove for free choice of hardware
- ightarrow Surface mounted fittings up to sash weights of 170 kg; concealed fittings up to 150 kg
- ----> Face width from 98 mm for tilt & turn windows
- ightarrow Glass up to 65 mm in the sash, 55 mm in the fixed panel
- ---- Soundproofing up to 47 dB (SSK 5)