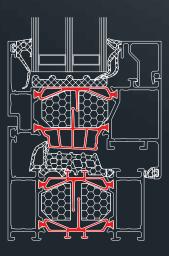

#### System Cross Section

#### System Description

Premium window in the 80 mm series with peak value of  $U_f = 1.0 \text{ W/m}^2\text{K}$ , based on the S70+ window series with identical half-shells and accessories

- → 5 chamber, coextruded hollow-chamber central gasket, glass rebate Insulation for improved thermal Insulation of the frame (HW = highly insulated)
- ----- Symmetrical, stable structural design with identical corner and T connectors
- ightarrow Thermal and structural high-end insulators in GUTtherm 019 material technology
- $\dashrightarrow$  Euro groove for free choice of hardware
- ightarrow Surface mounted fittings up to sash weights of 170 kg; concealed fittings up to 150 kg
- ----> Face width from 98 mm for tilt & turn windows
- ightarrow Glass up to 65 mm in the sash, 55 mm in the fixed panel
- ---- Soundproofing up to 47 dB (SSK 5)