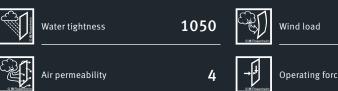

#### System Properties of Classes

| Wind load        | C 5/B 5 |
|------------------|---------|
| Operating forces | 1       |

PB 12-00 2023 ff