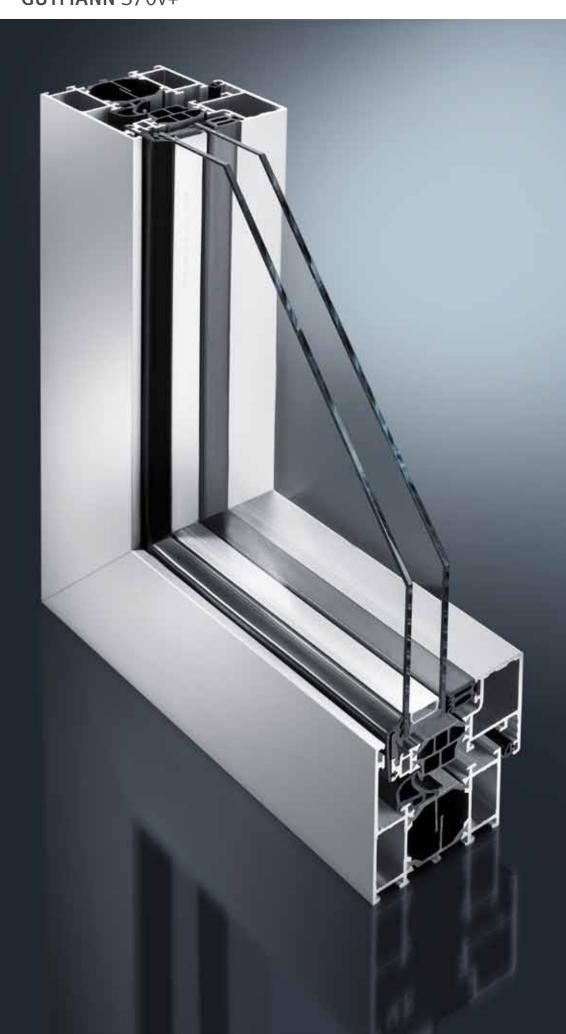

## System Description

Standard window in the 70 mm series with concealed sash and good Insulation of  $U_f = 2.1 \text{ W/m}^2\text{K}$ 

- --- Symmetrical, stable structural design with identical corner and T connectors
- ---> Thermally and structurally optimised winglet insulators with high-strength PA 6.6 fiberglass technology
- --- Glass bead made from reinforced PA 6.6
- --- Euro groove for free choice of hardware
- --- Surface mounted fittings up to sash weights of 170 kg; concealed fittings up to 150 kg
- --- Face width from 71 mm for tilt & turn windows
- --- Use of glass up to 46 mm in sash
- --- Soundproofing up to 47 dB (SSK 5)