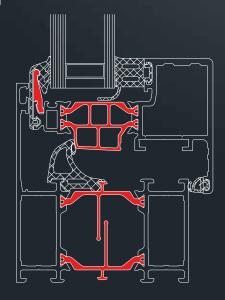

## **GUTMANN** S70v+

## System Description

Standard window in the 70 mm series with concealed sash and good Insulation of  $U_f = 2.1 \text{ W/m}^2\text{K}$ 

- --- Symmetrical, stable structural design with identical corner and T connectors
- ---> Thermally and structurally optimised winglet insulators with high-strength PA 6.6 fiberglass technology
- --- Glass bead made from reinforced PA 6.6
- --- Euro groove for free choice of hardware
- --- Surface mounted fittings up to sash weights of 170 kg; concealed fittings up to 150 kg
- --- Face width from 71 mm for tilt & turn windows
- --- Use of glass up to 46 mm in sash
- --- Soundproofing up to 47 dB (SSK 5)

## System Cross Section



## System Properties of Classes



PB 10-00509-PB03-A01-0203-de-01; Element size: 2278 x 2472 mm (double sash french window)



 $<sup>^{1}</sup>$  Psi value: Thermix TX.N 0.045 W/mK; Ug value: 1.0 W/m²K; Element size: 1230 x 1480 mm