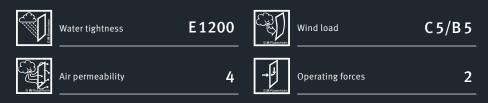

## System Properties of Classes

PB 10-00509-PB03-A01-0203-de-01; Element size: 2278 x 2472 mm (double sash french window)

 $<sup>^{1}</sup>$  Psi value: Thermix TX.N 0.045 W/mK; Ug value: 1.0 W/m²K; Element size: 1230 x 1480 mm