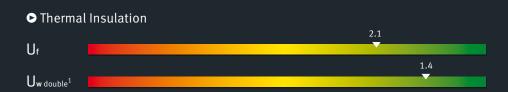

## System Description

Standard window in the 70 mm series with concealed sash and good Insulation of  $U_f = 2.1 \text{ W/m}^2\text{K}$ 

- --- Symmetrical, stable structural design with identical corner and T connectors
- ---> Thermally and structurally optimised winglet insulators with high-strength PA 6.6 fiberglass technology
- --- Glass bead made from reinforced PA 6.6
- --- Euro groove for free choice of hardware
- --- Surface mounted fittings up to sash weights of 170 kg; concealed fittings up to 150 kg
- --- Face width from 71 mm for tilt & turn windows
- --- Use of glass up to 46 mm in sash
- --- Soundproofing up to 47 dB (SSK 5)

## System Properties of Classes

PB 10-00509-PB03-A01-0203-de-01; Element size: 2278 x 2472 mm (double sash french window)

 $<sup>^{1}</sup>$  Psi value: Thermix TX.N 0.045 W/mK; Ug value: 1.0 W/m²K; Element size: 1230 x 1480 mm