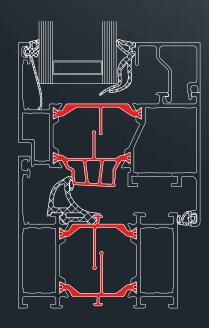

## **GUTMANN** S70+

## System Description

Standard window in the 70 mm series with good Insulation of  $U_f = 1.9 \text{ W/m}^2\text{K}$ 

- --- Symmetrical, stable structural design with identical corner and T connectors
- ---> Thermally and structurally optimised Winglet insulators with high-strength PA 6.6 fiberglass technology
- --- Euro groove for free choice of hardware
- --- Surface mounted fittings up to sash weights of 170 kg; concealed fittings up to 150 kg
- --- Face width from 98 mm for tilt & turn windows
- --- Soundproofing up to 47 dB (SSK 5)
- --- Glass up to 60 mm in the sash, 50 mm in the fixed panel

## System Cross Section



## System Properties of Classes



PB 10-00509-PB01-A01-02-de-01; Element size:  $1172 \times 2800 \, \text{mm}$  with fixed panel



 $<sup>^{1}</sup>$  Psi value: Thermix TX.N 0.045 W/mK; Ug value: 1.0 W/m²K; Element size: 1230 x 1480 mm