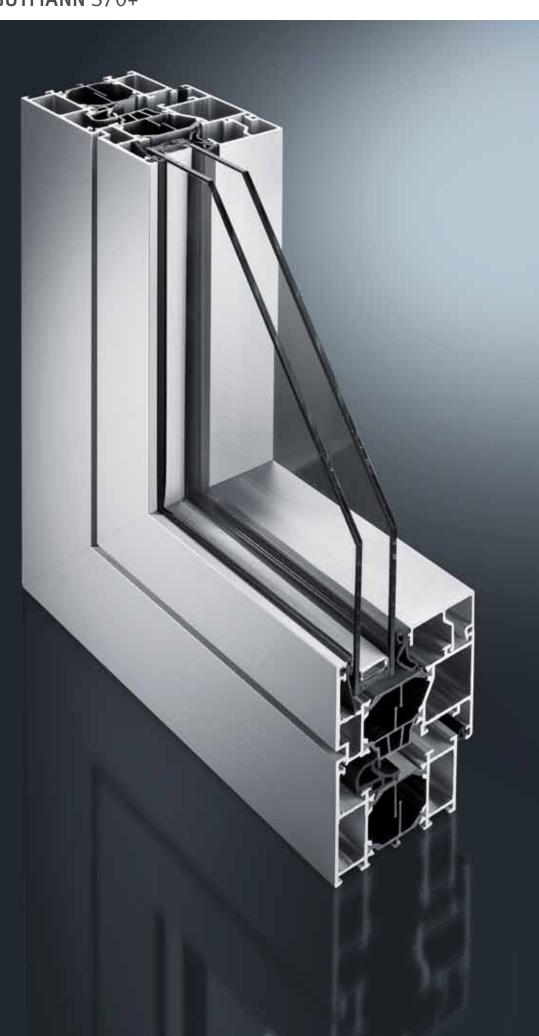

## System Description

Standard window in the 70 mm series with good Insulation of  $U_f = 1.9 \text{ W/m}^2\text{K}$ 

- --- Symmetrical, stable structural design with identical corner and T connectors
- ---> Thermally and structurally optimised Winglet insulators with high-strength PA 6.6 fiberglass technology
- --- Euro groove for free choice of hardware
- --- Surface mounted fittings up to sash weights of 170 kg; concealed fittings up to 150 kg
- --- Face width from 98 mm for tilt & turn windows
- --- Soundproofing up to 47 dB (SSK 5)
- --- Glass up to 60 mm in the sash, 50 mm in the fixed panel

## System Cross Section