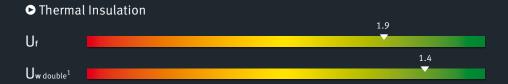

## System Description

Standard window in the 70 mm series with good Insulation of  $U_f = 1.9 \text{ W/m}^2\text{K}$ 

- --- Symmetrical, stable structural design with identical corner and T connectors
- ---> Thermally and structurally optimised Winglet insulators with high-strength PA 6.6 fiberglass technology
- --- Euro groove for free choice of hardware
- --- Surface mounted fittings up to sash weights of 170 kg; concealed fittings up to 150 kg
- --- Face width from 98 mm for tilt & turn windows
- --- Soundproofing up to 47 dB (SSK 5)
- --- Glass up to 60 mm in the sash, 50 mm in the fixed panel

## System Properties of Classes

PB 10-00509-PB01-A01-02-de-01; Element size:  $1172 \times 2800 \, \text{mm}$  with fixed panel

 $<sup>^{1}</sup>$  Psi value: Thermix TX.N 0.045 W/mK; Ug value: 1.0 W/m²K; Element size: 1230 x 1480 mm