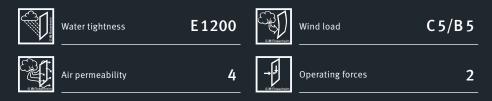

## System Properties of Classes

PB 10-00509-PB01-A01-02-de-01; Element size:  $1172 \times 2800 \, \text{mm}$  with fixed panel

 $<sup>^{1}</sup>$  Psi value: Thermix TX.N 0.045 W/mK; Ug value: 1.0 W/m²K; Element size: 1230 x 1480 mm