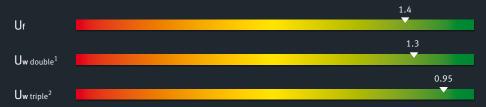

#### ▶ Thermal Insulation

 $<sup>^{1}</sup>$  Psi value: Thermix TX.N 0.045 W/mK; Ug value: 1.0 W/m $^{2}$ K; Element size: 1230 x 1480 mm

<sup>&</sup>lt;sup>2</sup> Psi value: Swisspacer V 0.033 W/mK; Ug value: 0.6 W/m²K; Element size: 1230 x 1480 mm