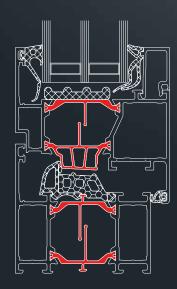

# **GUTMANN** S70+HW

### System Description

Premium window in the 70 mm series with peak value of  $U_f = 1.4 \text{ W/m}^2\text{K}$ 

- --- Symmetrical, stable structural design with identical corner and T connectors
- --- 4-chamber coextruded hollow chamber central gasket, glass rebate Insulation inserts and 9 mm thick, external glazing system gasket for improvement of frame thermal Insulation (HW = highly insulated)
- --- Surfaces mounted fittings up to sash weights of 170 kg; concealed fittings up to 150 kg
- --- Glass up to 55 mm in the sash, 45 mm in the fixed panel
- --- Soundproofing up to 47 dB (SSK 5)
- --- Face width from 98 mm for tilt & turn windows
- --- Euro groove for free choice of hardware

### System Cross Section



## System Properties of Classes



PB 10-00509-PB03-A01-0203-de-01; Element size: 2278 x 2472 mm (double sash french window)

#### ▶ Thermal Insulation



 $<sup>^{1}</sup>$  Psi value: Thermix TX.N 0.045 W/mK; Ug value: 1.0 W/m $^{2}$ K; Element size: 1230 x 1480 mm

<sup>&</sup>lt;sup>2</sup> Psi value: Swisspacer V 0.033 W/mK; Ug value: 0.6 W/m²K; Element size: 1230 x 1480 mm