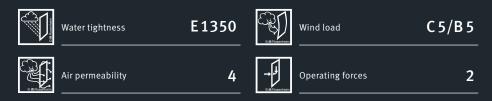

## System Properties of Classes

PB 10-00509-PB03-A01-0203-de-01; Element size: 2278 x 2472 mm (double sash french window)