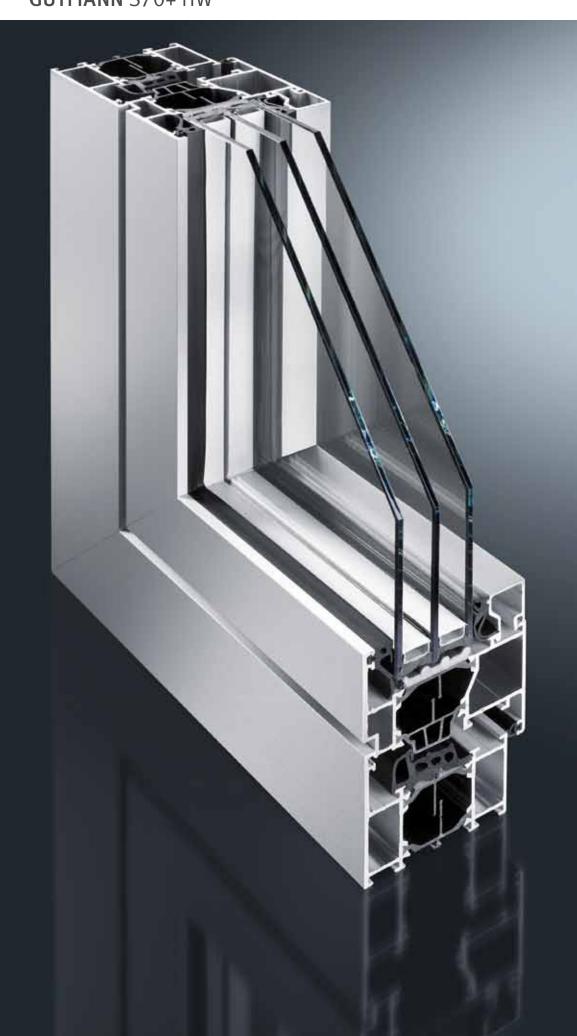

### System Description

Premium window in the 70 mm series with peak value of  $U_f = 1.4 \text{ W/m}^2\text{K}$ 

- --- Symmetrical, stable structural design with identical corner and T connectors
- --- 4-chamber coextruded hollow chamber central gasket, glass rebate Insulation inserts and 9 mm thick, external glazing system gasket for improvement of frame thermal Insulation (HW = highly insulated)
- --- Surfaces mounted fittings up to sash weights of 170 kg; concealed fittings up to 150 kg
- --- Glass up to 55 mm in the sash, 45 mm in the fixed panel
- --- Soundproofing up to 47 dB (SSK 5)
- --- Face width from 98 mm for tilt & turn windows
- --- Euro groove for free choice of hardware