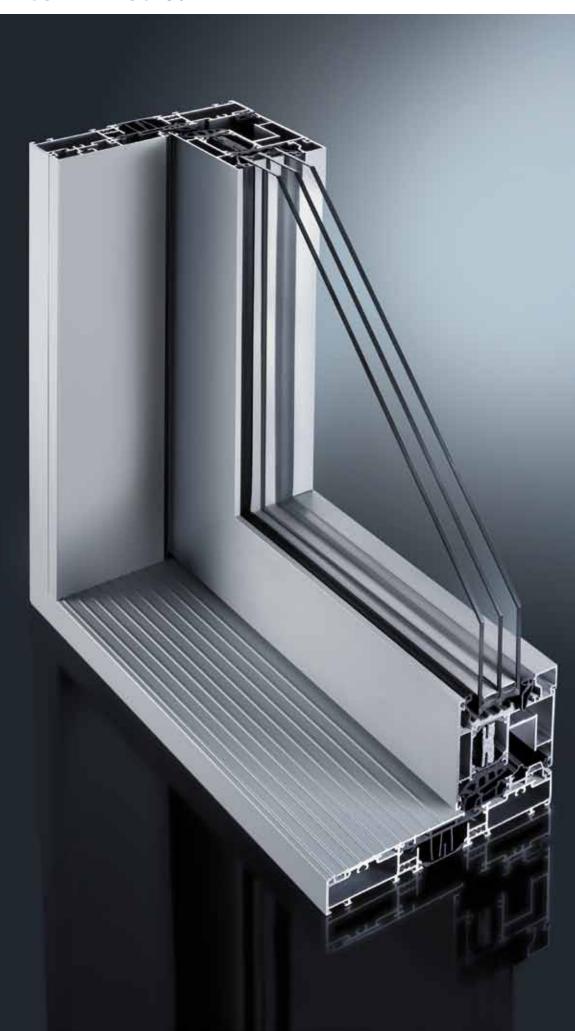

### System Description

Premium lifting sliding door with 80 mm sash profile depth and a peak value of Uf = 2,0 W/m<sup>2</sup>K -----> Symmetrical profile design for uniform accessory parts in the inner and outer shell

- ----> Economical processing since all profile cutting is straight
- ----- No notching of frame and sash profiles
- ----> Subsequent adjustment of locking points
- ----> Straightforward seal of the meeting stiles using a simple sealing system
- ----> Simple installation of sash elements
- ---- High sealing values against heavy rain and wind load