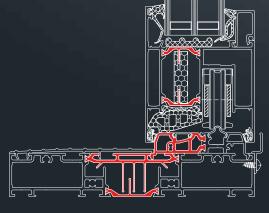

## Sliding Systems GUTMANN SC180+ HW



## **Sliding Systems GUTMANN** SC180+ HW

# **GUTMANN** SC180+ HW

### System Description

Premium lifting sliding door with 80 mm sash profile depth and a peak value of Uf = 2,0 W/m<sup>2</sup>K -----> Symmetrical profile design for uniform accessory parts in the inner and outer shell

- ----> Economical processing since all profile cutting is straight
- ----- No notching of frame and sash profiles
- ----> Subsequent adjustment of locking points
- ----> Straightforward seal of the meeting stiles using a simple sealing system
- ----> Simple installation of sash elements
- ---- High sealing values against heavy rain and wind load

#### System Cross Section





#### System Properties of Classes

| Water tightness     | E1350 | Wind load                     | C3/B3 |
|---------------------|-------|-------------------------------|-------|
| Air permeability    | 4     | Operating forces              | 2     |
| Mechanical strength | 5     | Schematic A: PB 12-00 1309 ff |       |

#### Thermal Insulation



<sup>1</sup> Psi value of improved glass edge seal: Thermix TX.N; Ug value: 1,0 W/m²K ; Element size 4500 x 2200 mm

 $^2$  Psi value of improved glass edge seal: Swisspacer V; Ug value: 0,6 W/m $^2$ K ; Element size 4500 x 2200 mm