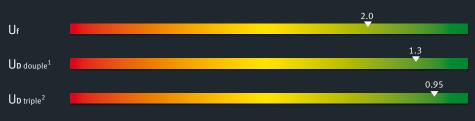

#### Thermal Insulation

<sup>1</sup> Psi value of improved glass edge seal: Thermix TX.N; Ug value: 1,0 W/m²K ; Element size 4500 x 2200 mm

 $^2$  Psi value of improved glass edge seal: Swisspacer V; Ug value: 0,6 W/m $^2$ K ; Element size 4500 x 2200 mm