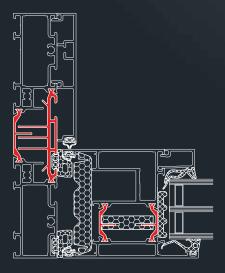

## Sliding Systems GUTMANN SC180+ HW



## **Sliding Systems GUTMANN** SC180+ HW

# **GUTMANN** SC180+ HW

### System Description

Premium lifting sliding door with 80 mm sash profile depth and a peak value of Uf = 2,0 W/m<sup>2</sup>K -----> Symmetrical profile design for uniform accessory parts in the inner and outer shell

- ----> Economical processing since all profile cutting is straight
- ----- No notching of frame and sash profiles
- ----> Subsequent adjustment of locking points
- ----> Straightforward seal of the meeting stiles using a simple sealing system
- ----> Simple installation of sash elements
- ---- High sealing values against heavy rain and wind load

#### System Cross Section





#### System Properties of Classes

| Water tightness     | E1350 | Wind load                     | C3/B3 |
|---------------------|-------|-------------------------------|-------|
| Air permeability    | 4     | Operating forces              | 2     |
| Mechanical strength | 5     | Schematic A: PB 12-00 1309 ff |       |

#### Thermal Insulation



<sup>1</sup> Psi value of improved glass edge seal: Thermix TX.N; Ug value: 1,0 W/m²K ; Element size 4500 x 2200 mm

 $^2$  Psi value of improved glass edge seal: Swisspacer V; Ug value: 0,6 W/m $^2$ K ; Element size 4500 x 2200 mm